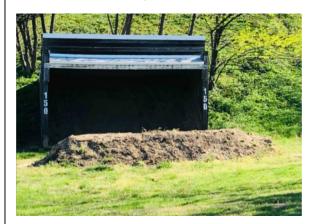

### **Range Improvements**

Club members who use the rifle/pistol ranges will notice a few recent improvements to our facility. New awnings were installed over the target houses at the 100-300 yard ranges and the backstop mounds were resculpted on every range. The improvements not only look great, they maintain safety and minimize erosion.