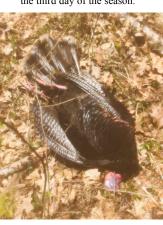

### Congratulations to all of our club members who filled their turkey tags this spring!

Lauren Atwood with her first ever turkey – 10" beard & 1" spurs

Rick Murphy with his opening day bird taken close to the wire at 11:51am!

Sloane helps another hunter pack-out

A club member got this bird on the third day of the season.