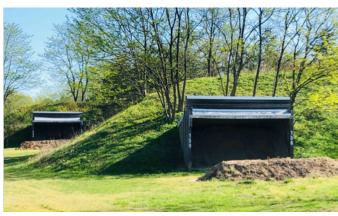

### **Range Improvements**

Club members who use the rifle/pistol ranges will notice a few recent improvements to our facility. New awnings were installed over the target houses at the 100-300 yard ranges and the backstop mounds were resculpted on every range. The improvements not only look great, they maintain safety and minimize erosion.