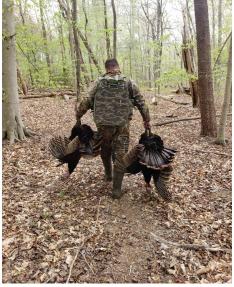

Sloane helps another hunter pack-out

A club member got this bird on the third day of the season.