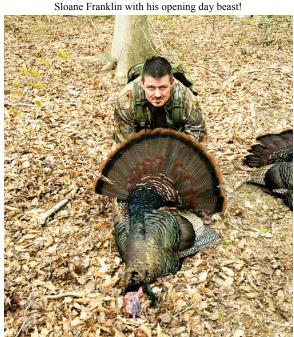

### Congratulations to all of our club members who filled their turkey tags this spring!

Lauren Atwood with her first ever turkey – 10" beard & 1" spurs

Rick Murphy with his opening day bird taken close to the wire at 11:51am!