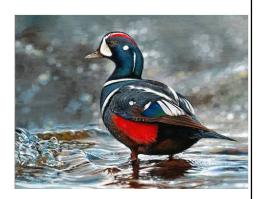

### **Junior Duck Stamp Winner**

https://www.fws.gov

Ms. Nicole Jeon, 16, from Scarsdale, NY won the 2019-2020 National Junior Duck Stamp art competition with her acrylic painting of a harlequin duck.

The contest is actually the culmination of an educational program in which young people study waterfowl anatomy & habitat. Then, using their gained knowledge, make sketches, drawings or paintings of eligible North American waterfowl species.